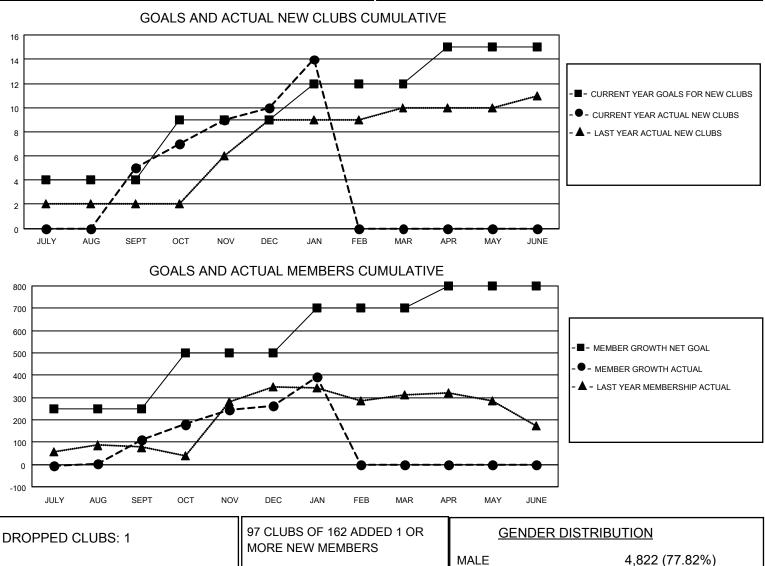

## LOCATION INDIA

District 318 E

Results as of: 1/31/2022

| Clubs         |                       |           |               | Members      |                           |                         |                                                    |  |
|---------------|-----------------------|-----------|---------------|--------------|---------------------------|-------------------------|----------------------------------------------------|--|
|               | RESULTS FOR 2021-2022 |           |               |              | RESULTS FOR 2021-2022     |                         |                                                    |  |
| QUARTER       | NEW CLUB GOAL         | NEW CLUBS | DROPPED CLUBS | QUARTER M    | /EMBER GROWTH NET<br>GOAL | MEMBER GROWTH<br>ACTUAL | DROPPED<br>MEMBERS ACTUAL<br>(including transfers) |  |
| JULY/AUG/SEPT | 4                     | 5         | 1             | JULY/AUG/SEP | т 250                     | 223                     | 106                                                |  |
| OCT/NOV/DEC   | 5                     | 5         | 0             | OCT/NOV/DEC  | 250                       | 345                     | 186                                                |  |
| JAN/FEB/MAR   | 3                     | 4         | 0             | JAN/FEB/MAR  | 200                       | 168                     | 37                                                 |  |
| APR/MAY/JUNE  | 3                     | 0         | 0             | APR/MAY/JUNE | 100                       | 0                       | 0                                                  |  |

| DROPPED CLUBS: 1 |                           | MALE                                                                 | 4,822 (77.82%)<br>1,374 (22.18%)                                                                                                                            |
|------------------|---------------------------|----------------------------------------------------------------------|-------------------------------------------------------------------------------------------------------------------------------------------------------------|
|                  |                           | NON BINARY                                                           | 0 (0.00%)<br>0 (0.00%)                                                                                                                                      |
| 20               |                           |                                                                      |                                                                                                                                                             |
| 17               | CLICK HERE FOR CUMULATIVE | TOTAL FAMILY UNIT MEMBERS                                            | 2,384                                                                                                                                                       |
| 292              | MEMBERSHIP DATA           |                                                                      |                                                                                                                                                             |
| 329              |                           | FAMILY MEMBERS PAYING HAI                                            | _F DUES 1,256                                                                                                                                               |
|                  | 17<br>292                 | 17<br><u>CLICK HERE FOR CUMULATIVE</u><br>292 <u>MEMBERSHIP DATA</u> | MORE NEW MEMBERS MALE   FEMALE FEMALE   NON BINARY PREFER NOT TO ANSWER   20 17   CLICK HERE FOR CUMULATIVE TOTAL FAMILY UNIT MEMBERS   292 MEMBERSHIP DATA |